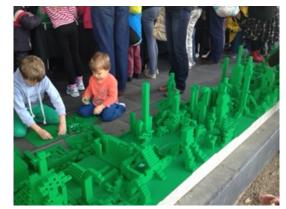

## **Procedure:**

Number

Large tubs of green 8 stud LEGO bricks and green base plates are provided.

A large area with a place to construct the GREEN CITY is needed. Tables positioned around.

The large tubs of green LEGO bricks provided by Moore Educational are placed in the middle of the tables.

Groups will be given one 25cm X 25cm green LEGO base plate to build their piece of the green city at the tables.

The LEGO base plates are put together on a central area to display the large green city.